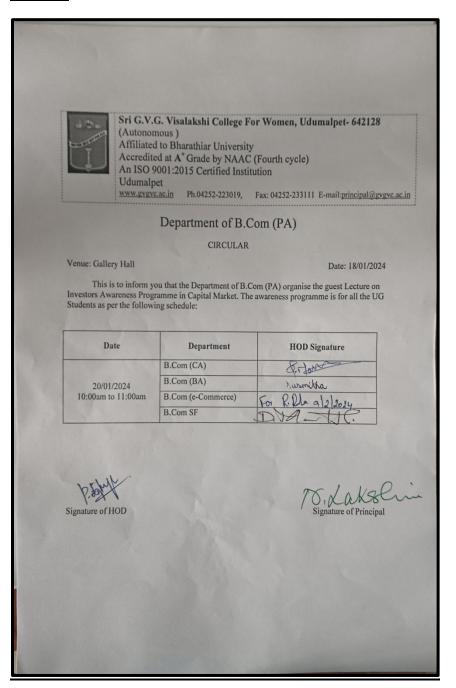

Sri G.V.G. Visalakshi College For Women, Udumalpet-642128 Autonomous and Affiliated to Bharathiar University, CoimbatoreAccredited at A<sup>+</sup> grade by NAAC (Fourth cycle) An ISO 9001:2015 Certified Institution

www.gvgvc.ac.in; gvgprincipal@gmail.com Ph.04252-223019, Fax; 04252-233111

## **Circular**



## **Invitation**



| Sri Giver Visalakshi                                                                      | College for Women