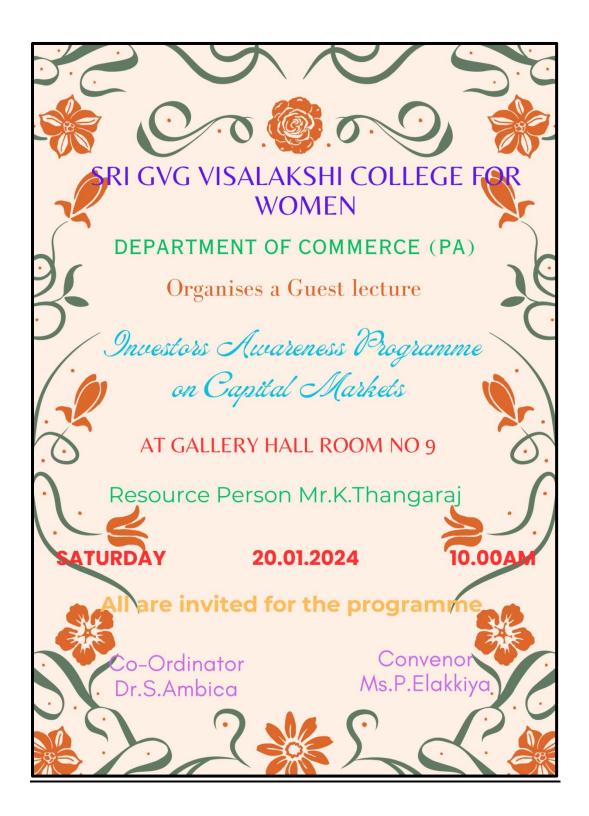

Sri G.V.G. Visalakshi College For Women, Udumalpet-642128 Autonomous and Affiliated to Bharathiar University, CoimbatoreAccredited at A<sup>+</sup> grade by NAAC (Fourth cycle) An ISO 9001:2015 Certified Institution

www.gvgvc.ac.in; gvgprincipal@gmail.com Ph.04252-223019, Fax; 04252-233111

## **Circular**



## **Invitation**



| Sri Giver Visalakshi                                                                      | College for Women